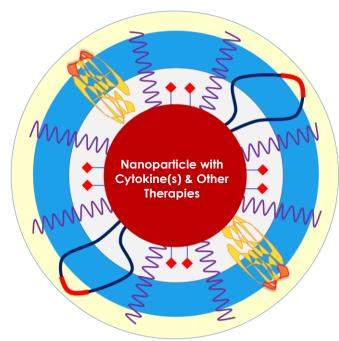

# A Pan-Solid Tumor Solution Cytokine Powered Nanoparticles

#### Cytokines (Too Toxic)

- o Crack open solid tumors
- o Stimulate an immune response
- o Work in combinations

#### Nanoparticles (Can't penetrate tumors)

- o Target tumors
- o Deliver high therapeutic doses safely
- o Cytokines, Biologics, Small Molecules

Cytokines on Nanoparticle Platform

Open the tumor → Enable High Dose Combination Therapies